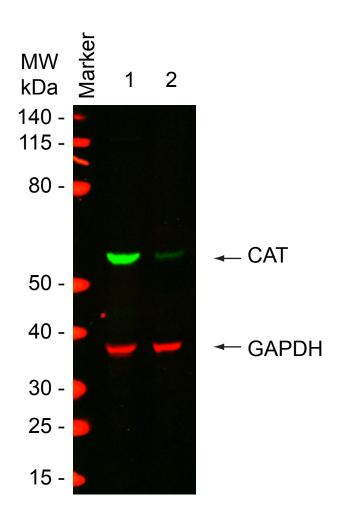

Eupheria Biotech GmbH, Tatzberg 47-51 01307 Dresden, Germany

Email: info@eupheria.com

**Knock-down rate: 84%** 

**Lanes: 1**. HeLa cells transfected with Renilla Luciferase esiRNA (RLUC, Cat.No. EHURLUC) as negative control. **2**. HeLa cells transfected with CAT esiRNA (Cat.No. EHU048671).

**Quantitative-Immunoblotting:** Lysates were separated on SDS-Page and probed with mouse anti-CATALASE (1:2000) Clone: CAT-505 (Cat.No. C0979) and goat anti-GAPDH (1:7000) (Acris) antibodies. The signal intensities of indicated bands were quantified using an Odyssey infrared imaging system (Li-COR) and normalized to the GAPDH signal. At 72h post transfection, a 84% CAT protein reduction was measured between the negative control RLUC and the sample treated with CAT esiRNA.