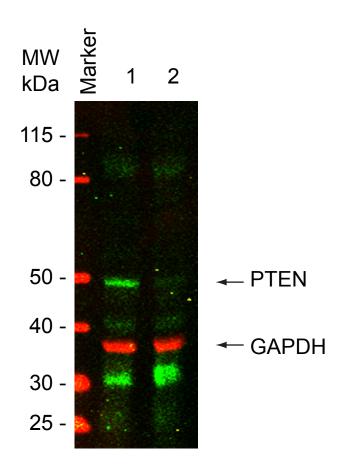

**Knock-down rate: 83%** 

**Lanes: 1**. HeLa cells transfected with Renilla Luciferase esiRNA (RLUC, Cat.No. EHURLUC) as negative control. **2**. HeLa cells transfected with PTEN esiRNA (Cat.No. EHU106441).

**Quantitative-Immunoblotting:** Lysates were separated on SDS-Page and probed with mouse anti-PTEN (1:200) Clone: PTN-18 (Cat.No. P3487) and goat anti-GAPDH (1:7000) (Acris) antibodies. The signal intensities of indicated bands were quantified using an Odyssey infrared imaging system (Li-COR) and normalized to the GAPDH signal. At 72h post transfection, a 83% PTEN protein reduction was measured between the negative control RLUC and the sample treated with PTEN esiRNA.